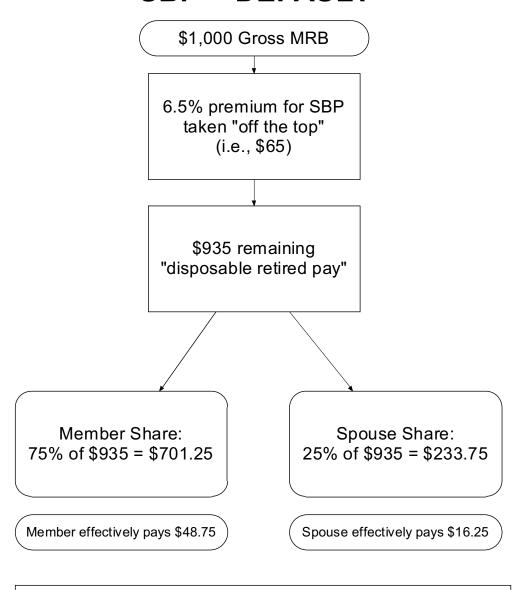

### **SBP -- DEFAULT**

Presumed Facts: 10-Year marriage exactly coinciding with last 10 years of exactly 20-year military career (i.e., 25% spousal share of MRB). SBP awarded to Former Spouse at maximum amount possible. No special terms in Decree regarding who pays for SBP.