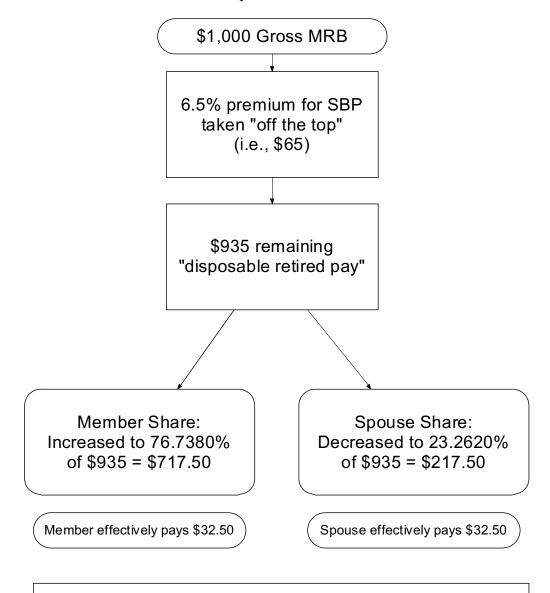

# **SBP -- EQUAL DIVISION**

Presumed Facts: 10-Year marriage exactly coinciding with last 10 years of exactly 20-year military career (i.e., 25% spousal share of MRB). SBP awarded to Former Spouse at maximum amount possible. Decree calls on parties to split cost of SBP.