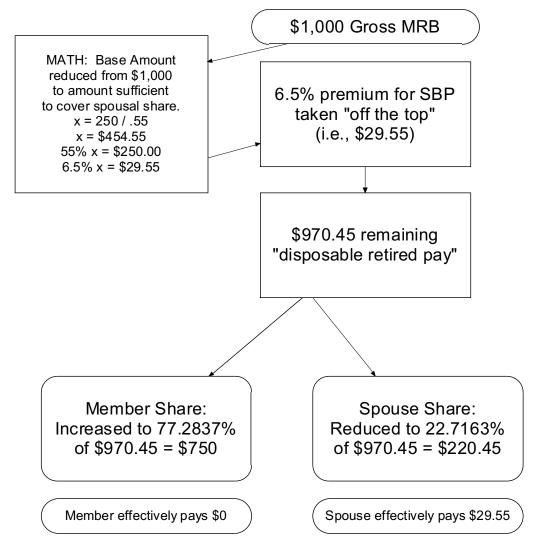

## **SBP -- SPOUSE PAYS**

Just Enough to Secure the Spousal Lifetime Interest

Presumed Facts: 10-Year marriage exactly coinciding with last 10 years of exactly 20-year military career (i.e., 25% spousal share of MRB). SBP awarded to Former Spouse at amount sufficient to secure lifetime interest. Decree recites that Spouse pays for SBP by altering percentage of MRB.