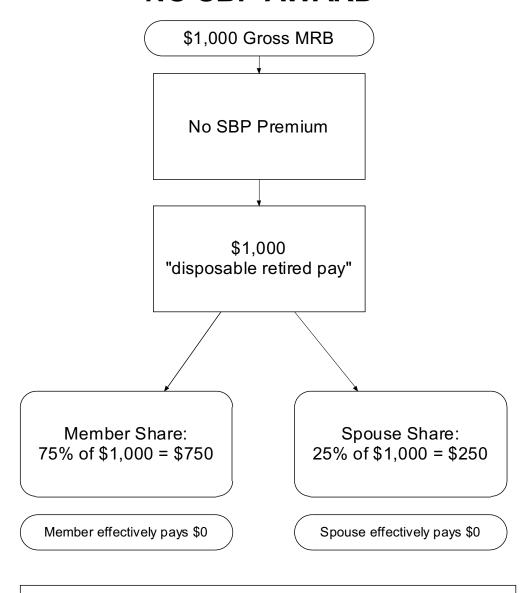

## **NO SBP AWARD**

Presumed Facts: 10-Year marriage exactly coinciding with last 10 years of exactly 20-year military career (i.e., 25% spousal share of MRB). No SBP awarded to Former Spouse.