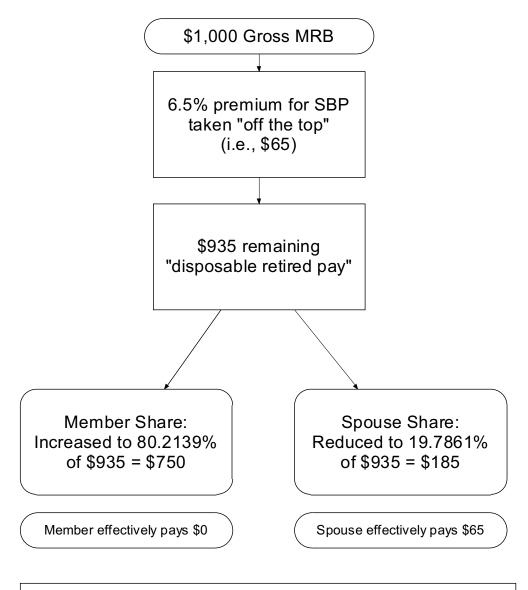

### **SBP -- MEMBER PAYS**

Presumed Facts: 10-Year marriage exactly coinciding with last 10 years of exactly 20-year military career (i.e., 25% spousal share of MRB). SBP awarded to Former Spouse at maximum amount possible. Decree recites that Member pays for SBP by altering percentage of MRB.