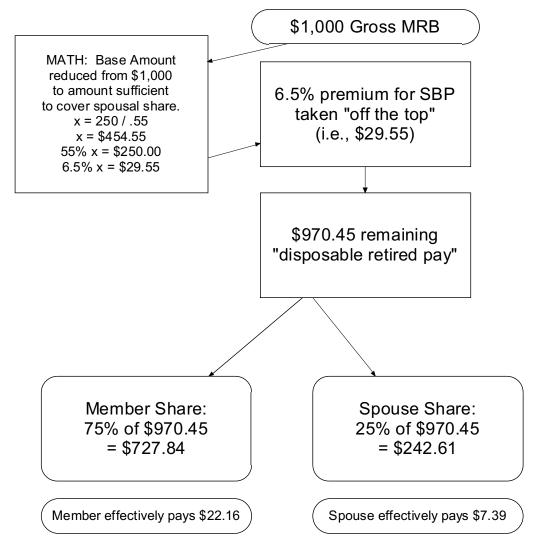

#### **SBP -- DEFAULT**

Just Enough to Secure the Spousal Lifetime Interest

Presumed Facts: 10-Year marriage exactly coinciding with last 10 years of exactly 20-year military career (i.e., 25% spousal share of MRB). SBP awarded to Former Spouse at amount sufficient to secure lifetime interest. No special trms in Decree regarding who pays for SBP.