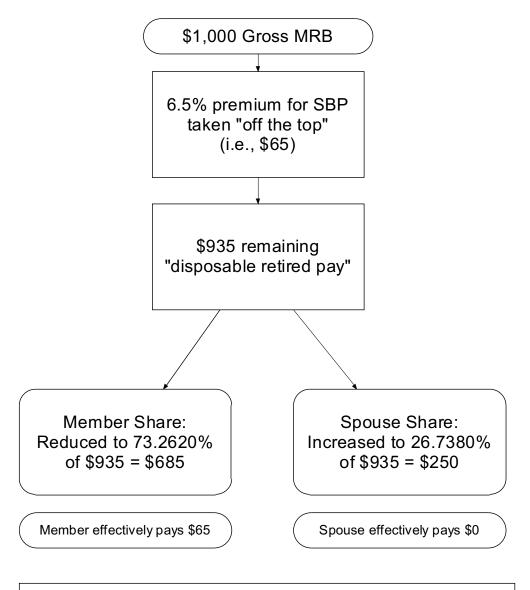

### **SBP -- SPOUSE PAYS**

Presumed Facts: 10-Year marriage exactly coinciding with last 10 years of exactly 20-year military career (i.e., 25% spousal share of MRB). SBP awarded to Former Spouse at maximum amount possible. Decree recites that Spouse pays for SBP by altering percentage of MRB.